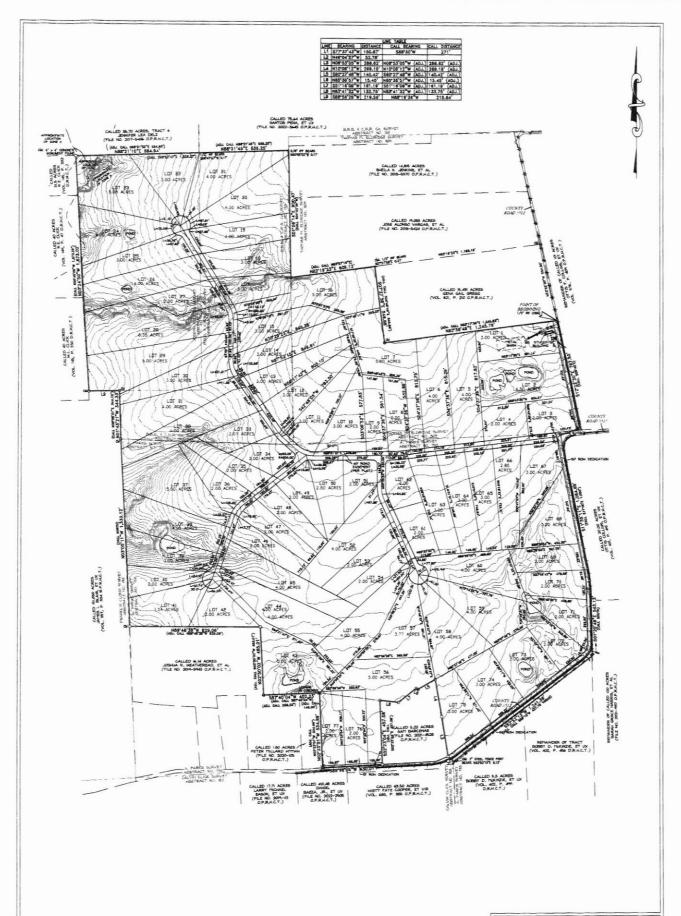

Lot 7 - flag lot, 5.00 acres with 100' of frontage

Lot 8 - 2.00 acres with 137.40' of frontage

Lot 9 - 2.00 acres with 159.94' of frontage

Lot 14 - 3.00 acres with 175.38' of frontage

Lot 16 - flag lot, 5.00 acres with 110.17' of frontage

Lot 28 - 6.35 acres with 214.71' of frontage

Lot 29 - flag lot, 5.00 acres with 100' of frontage

Lot 31 - 4.00 acres with 100' of frontage

Lot 37 - 5.00 acres with 100.04' of frontage

Lot 47 - 2.00 acres with 173.82' of frontage

Lot 48 - 2.00 acres with 176.67' of frontage

Lot 53 - 2.00 acres with 150.00' of frontage

Lot 54 - 2.00 acres with 150.00' of frontage

Lot 56 - flag lot, 5.00 acres with 100.00' of frontage

Lot 69 - 2.00 acres with 190.22' of frontage

Lot 76 - 2.00 acres with 165.35' of frontage

Lot 77 - 2.00 acres with 164.67' of frontage "

The Court spent many hours recently during two work sessions researching, reviewing, and discussing the recently adopted frontage requirements. The work sessions and court agendas for discussion and adoption, were properly posted in advance of those meetings. As you are aware, no opposition was voiced.

The lots that do not meet the new regulations are as listed below:

Lot 7 - flag lot, 5.00 acres with 100' of frontage

Lot 8 - 2.00 acres with 137.40' of frontage

Lot 9 - 2.00 acres with 159.94' of frontage

Lot 14 - 3.00 acres with 175.38' of frontage

Lot 16 - flag lot, 5.00 acres with 110.17' of frontage

Lot 28 - 6.35 acres with 214.71' of frontage

Lot 29 - flag lot, 5.00 acres with 100' of frontage

Lot 31 - 4.00 acres with 100' of frontage

Lot 37 - 5.00 acres with 100.04' of frontage

Lot 47 - 2.00 acres with 173.82' of frontage

Lot 48 - 2.00 acres with 176.67' of frontage

Lot 53 – 2.00 acres with 150.00' of frontage

Lot 54 - 2.00 acres with 150.00' of frontage

Lot 56 - flag lot, 5.00 acres with 100.00' of frontage

Lot 69 - 2.00 acres with 190.22' of frontage

Lot 76 - 2.00 acres with 165.35' of frontage

Lot 77 - 2.00 acres with 164.67' of frontage

Please let me know if you have any questions.